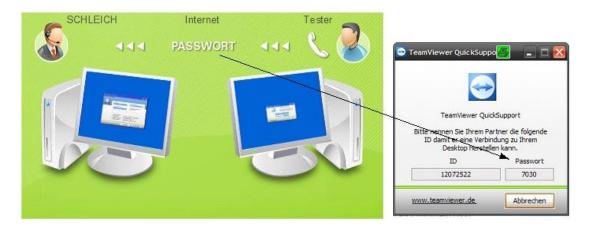

You can either call us or we can call you.

Please provide us with the ID displayed on the tester screen via phone.

Next, please give us the password displayed on the screen.

**And that's it.** We enter your ID and password into our remote control software to connect to your tester via the Internet. Now we can control your tester remotely.