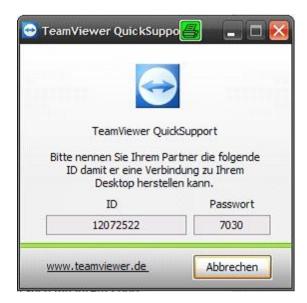

#### > How to use TeamViewer

Start your local TeamViewer client.

The TeamViewer client is displayed on the screen of your test device:

Now a telephone connection between you and SCHLEICH needs to be established.

You can either call us or we can call you.

Please provide us with the ID displayed on the tester screen via phone.

Next, please give us the password displayed on the screen.

**And that's it.** We enter your ID and password into our remote control software to connect to your tester via the Internet. Now we can control your tester remotely.