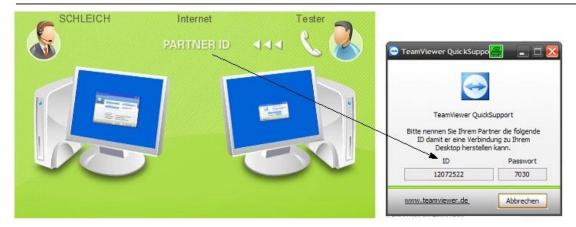

You can either call us or we can call you.

Please provide us with the ID displayed on the tester screen via phone.

Next, please give us the password displayed on the screen.

**And that's it.** We enter your ID and password into our remote control software to connect to your tester via the Internet. Now we can control your tester remotely.