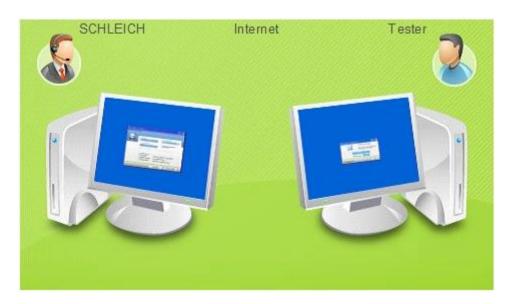

You can watch us working on your screen and follow each of our steps.

We can also give you information via a dialogue window, such as "Please press the start button". You can also reply to our requests.

When either you or we close the TeamViewer program, the connection is automatically terminated. We can no longer connect. Only when you restart the client and provide us with the two newly generated codes can we remotely control the tester again.