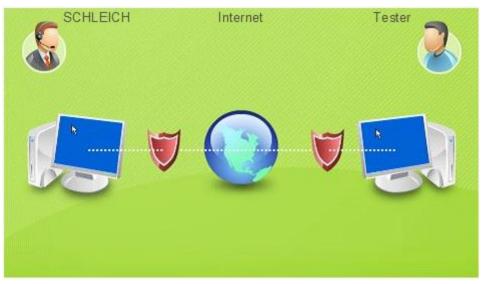

#### > How to use TeamViewer

Start your local TeamViewer client.

The TeamViewer client is displayed on the screen of your test device:

Now a telephone connection between you and SCHLEICH needs to be established.

You can either call us or we can call you.

Please provide us with the ID displayed on the tester screen via phone.

Next, please give us the password displayed on the screen.

**And that's it.** We enter your ID and password into our remote control software to connect to your tester via the Internet. Now we can control your tester remotely.